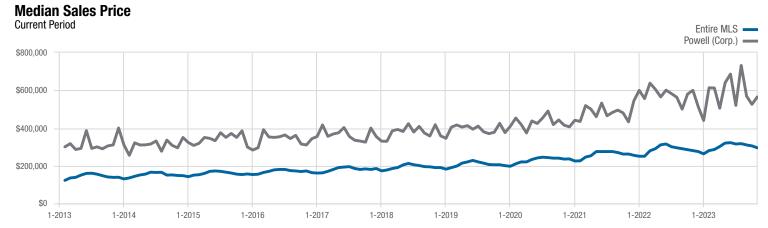

<sup>\*</sup> Does not account for sale concessions and/or downpayment assistance. | Percent changes are calculated using rounded figures and can sometimes look extreme due to small sample size.

Each data point represents the median sales price in a given month.