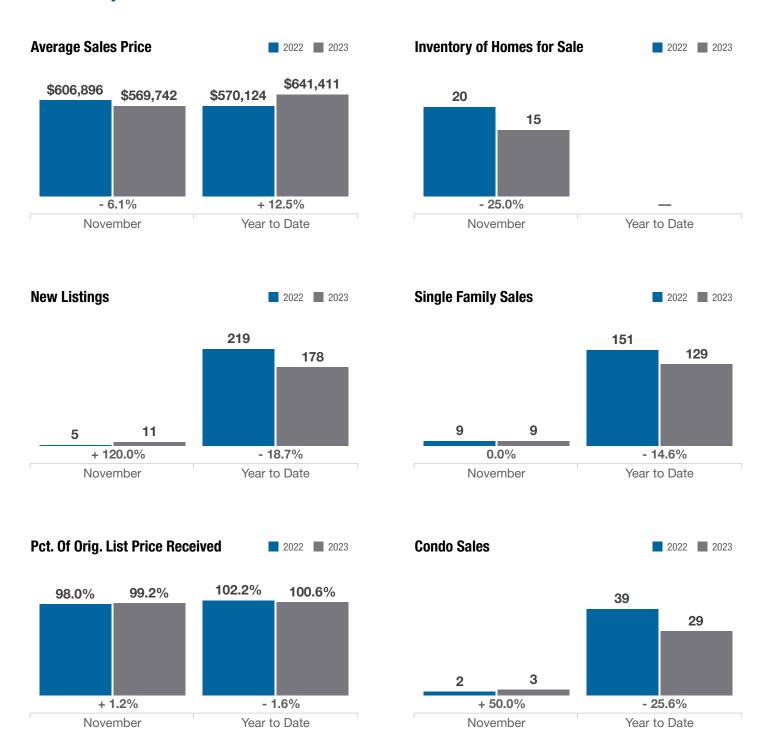

## **Powell (Corp.)**

**Delaware County** 

|                                          | November  |           |          | Year to Date |              |          |
|------------------------------------------|-----------|-----------|----------|--------------|--------------|----------|
| Key Metrics                              | 2022      | 2023      | % Change | Thru 11-2022 | Thru 11-2023 | % Change |
| Closed Sales                             | 11        | 12        | + 9.1%   | 190          | 158          | - 16.8%  |
| In Contracts                             | 8         | 15        | + 87.5%  | 190          | 165          | - 13.2%  |
| Average Sales Price*                     | \$606,896 | \$569,742 | - 6.1%   | \$570,124    | \$641,411    | + 12.5%  |
| Median Sales Price*                      | \$600,000 | \$565,051 | - 5.8%   | \$585,000    | \$586,000    | + 0.2%   |
| Average Price Per Square Foot*           | \$212.38  | \$247.52  | + 16.5%  | \$215.31     | \$229.13     | + 6.4%   |
| Percent of Original List Price Received* | 98.0%     | 99.2%     | + 1.2%   | 102.2%       | 100.6%       | - 1.6%   |
| Percent of Last List Price Received*     | 98.5%     | 99.9%     | + 1.4%   | 102.9%       | 101.3%       | - 1.6%   |
| Days on Market Until Sale                | 18        | 15        | - 16.7%  | 16           | 34           | + 112.5% |
| New Listings                             | 5         | 11        | + 120.0% | 219          | 178          | - 18.7%  |
| Median List Price of New Listings        | \$500,000 | \$615,000 | + 23.0%  | \$574,900    | \$584,950    | + 1.7%   |
| Median List Price at Time of Sale        | \$615,000 | \$559,900 | - 9.0%   | \$560,000    | \$579,900    | + 3.6%   |
| Inventory of Homes for Sale              | 20        | 15        | - 25.0%  |              | _            | _        |
| Months Supply of Inventory               | 1.2       | 1.1       | - 8.3%   |              | _            | _        |