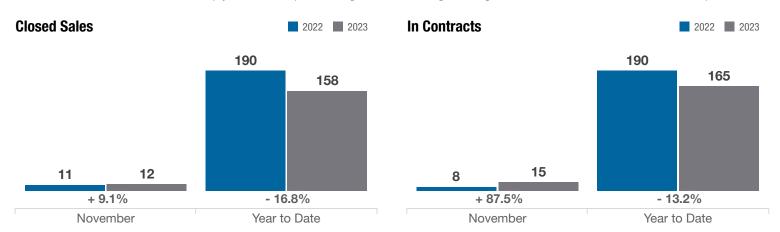

## **Powell (Corp.)**

**Delaware County** 

|                                          | November  |           |          | Year to Date |              |          |
|------------------------------------------|-----------|-----------|----------|--------------|--------------|----------|
| Key Metrics                              | 2022      | 2023      | % Change | Thru 11-2022 | Thru 11-2023 | % Change |
| Closed Sales                             | 11        | 12        | + 9.1%   | 190          | 158          | - 16.8%  |
| In Contracts                             | 8         | 15        | + 87.5%  | 190          | 165          | - 13.2%  |
| Average Sales Price*                     | \$606,896 | \$569,742 | - 6.1%   | \$570,124    | \$641,411    | + 12.5%  |
| Median Sales Price*                      | \$600,000 | \$565,051 | - 5.8%   | \$585,000    | \$586,000    | + 0.2%   |
| Average Price Per Square Foot*           | \$212.38  | \$247.52  | + 16.5%  | \$215.31     | \$229.13     | + 6.4%   |
| Percent of Original List Price Received* | 98.0%     | 99.2%     | + 1.2%   | 102.2%       | 100.6%       | - 1.6%   |
| Percent of Last List Price Received*     | 98.5%     | 99.9%     | + 1.4%   | 102.9%       | 101.3%       | - 1.6%   |
| Days on Market Until Sale                | 18        | 15        | - 16.7%  | 16           | 34           | + 112.5% |
| New Listings                             | 5         | 11        | + 120.0% | 219          | 178          | - 18.7%  |
| Median List Price of New Listings        | \$500,000 | \$615,000 | + 23.0%  | \$574,900    | \$584,950    | + 1.7%   |
| Median List Price at Time of Sale        | \$615,000 | \$559,900 | - 9.0%   | \$560,000    | \$579,900    | + 3.6%   |
| Inventory of Homes for Sale              | 20        | 15        | - 25.0%  |              | _            | _        |
| Months Supply of Inventory               | 1.2       | 1.1       | - 8.3%   |              | _            | _        |